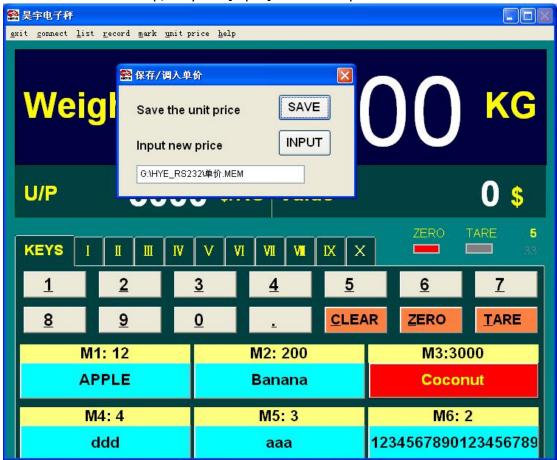

### [Unit Price]

If you are a owner of several shops, and you do not want to set the price in each shop one by one, you can [SAVE] the unit price in your PC and then send the copy document to other shop, they can [Input] all the unit price in one minute

For example, I click [unit price] and then click [save], then I give this document a name called "BEST APPLE" and save it. Then if other shop need my unit price, I only need to send them this document "BEST APPLE" and then, they put it in the suggestive folder, and click [unit price] and then click [Input], all unit price can be input in one minute.

#### Some useful information:

- 1. Left click is choose the unit price, right click is modify the description and unit price.
- 2. M1 to M7 in the software (yellow + blue color) equals to the M1~M7 on scale. The

.

other memory keys in software (white + blue color) can only be set on PC.

3. We have 11 pages memory keys, if you need more, please let us know! ©

| <b>会</b> 单价修改 |         | ×     |
|---------------|---------|-------|
| UnitPrice     | 0       | \$/KG |
| Description   | APPLE   |       |
|               | Confirm |       |