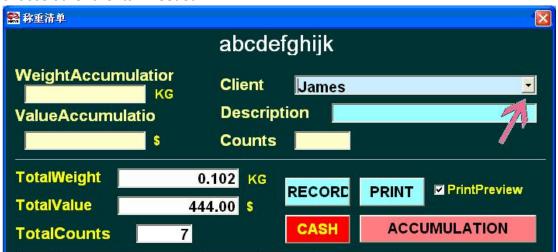

### **Example:**

James is buying apple, banana and coconut now.

1. Click [list] --- [client info] --- fill in client's information---close it if finish.

2. Click [list] --- [Open List] ----you can see the client name here. Click del operator to choose other clients if needed.

Put apple on scale and click [Accumulation], take the apple away and put on banana and click [Accumulation], then put on coconut and click [Accumulation].

Attention: Please note the scale should be 0.000 when you weigh next goods.

If James does want to buy coconut, you can click [list] and delete current goods to delete it, the item would not be deleted, but price would come to 0.

Description and unit price can be set here, click and modify the unit price, item name.

If you need to weigh several times, you can click accumulation once finished weighing and weight the scale come to o again.

# [record]

Now you can inquire or collating the sales record with client information like name, weight, unit price, total amount, etc. James buying record was already saved.