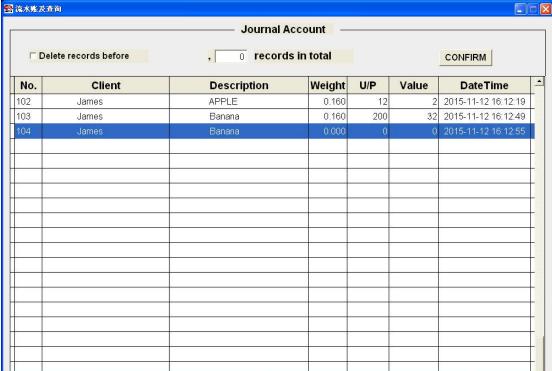

# [record]

Now you can inquire or collating the sales record with client information like name, weight, unit price, total amount, etc. James buying record was already saved.