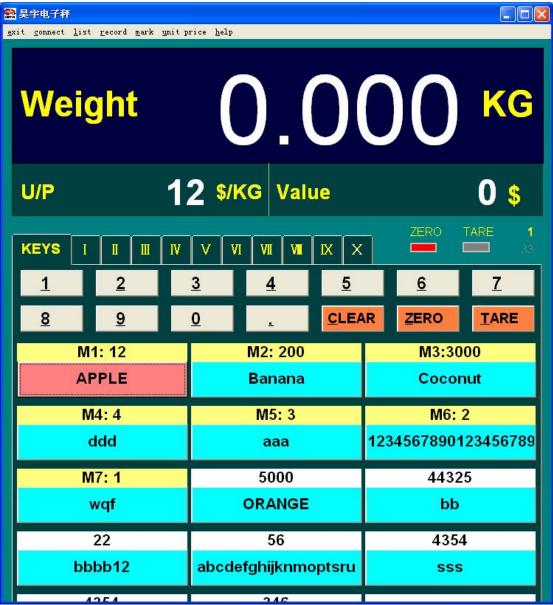

## **Function:**

[exit] --- sign out of the software.

[connect] --- set the connection with scale.

[list] --- a. client info: helping you to save the client's info.

- b. open list: here you can find the client info you saved
- c. delete current goods in the client list.

### **Example:**

James is buying apple, banana and coconut now.

1. Click [list] --- [client info] --- fill in client's information---close it if finish.

2. Click [list] --- [Open List] ----you can see the client name here. Click del operator to choose other clients if needed.

Put apple on scale and click [Accumulation], take the apple away and put on banana and click [Accumulation], then put on coconut and click [Accumulation].

Attention: Please note the scale should be 0.000 when you weigh next goods.

If James does want to buy coconut, you can click [list] and delete current goods to delete it, the item would not be deleted, but price would come to 0.

Description and unit price can be set here, click and modify the unit price, item name.

#### Some useful information:

- 1. Left click is choose the unit price, right click is modify the description and unit price.
- 2. M1 to M7 in the software (yellow + blue color) equals to the M1~M7 on scale. The

.

other memory keys in software (white + blue color) can only be set on PC.

3. We have 11 pages memory keys, if you need more, please let us know! ©

| <b>会</b> 单价修改 |         | ×     |
|---------------|---------|-------|
| UnitPrice     | 0       | \$/KG |
| Description   | APPLE   |       |
|               | Confirm |       |