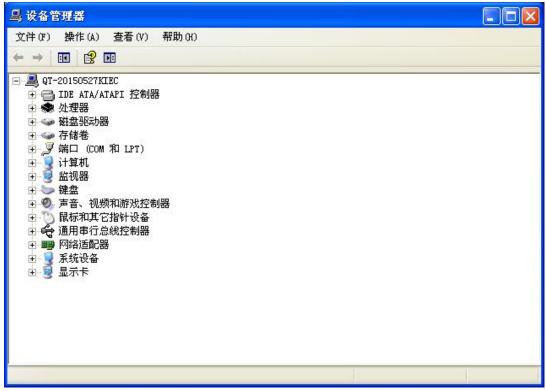

<u>Step 1:</u>
Right click "My Computer" ---"Attribute"---"Hardware"---"Device Manager" ---"Interface"--- Find and remember the COM Number.