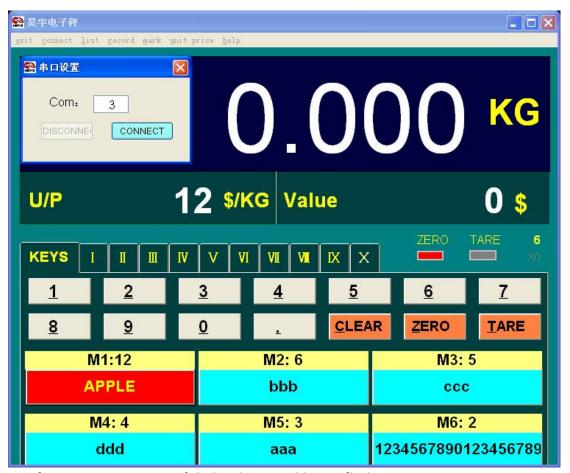

# Step 2

- 1. Install the software, and remember where you installed it. The antivirus program would remind you this is a unknown program, please choose allow it working. We promise you this is just a software for scale, not virus.
- 2. Create a desktop express way to open this software, it would be more convenient for you to use this software in future.
- 3. Open the software and click "connect" and fill in the digit in the COM number you found in step 1. If your PC showed COM6, here you need to input 6 and click connect.

4. If connection is successful, this digit would start flashing.