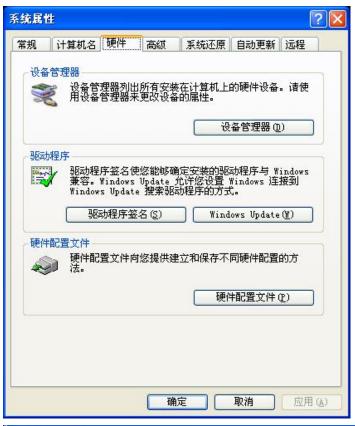

<u>Step 1:</u>
Right click "My Computer" ---"Attribute"---"Hardware"---"Device Manager" ---"Interface"--- Find and remember the COM Number.