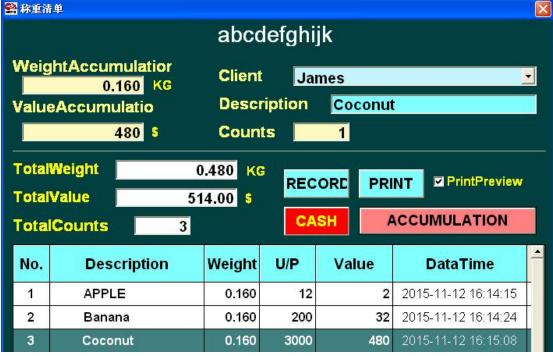

### **Example:**

James is buying apple, banana and coconut now.

1. Click [list] --- [client info] --- fill in client's information---close it if finish.

2. Click [list] --- [Open List] ----you can see the client name here. Click del operator to choose other clients if needed.

Put apple on scale and click [Accumulation], take the apple away and put on banana and click [Accumulation], then put on coconut and click [Accumulation].

Attention: Please note the scale should be 0.000 when you weigh next goods.

If James does want to buy coconut, you can click [list] and delete current goods to delete it, the item would not be deleted, but price would come to 0.

Description and unit price can be set here, click and modify the unit price, item name.

If you need to weigh several times, you can click accumulation once finished weighing and weight the scale come to o again.

# [record]

Now you can inquire or collating the sales record with client information like name, weight, unit price, total amount, etc. James buying record was already saved.