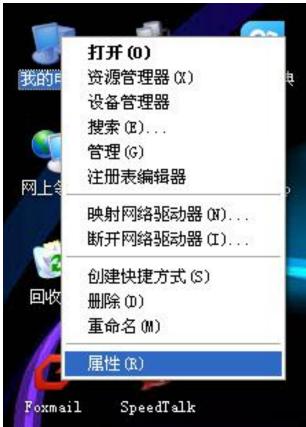

<u>Step 1:</u>
Right click "My Computer" ---"Attribute"---"Hardware"---"Device Manager" ---"Interface"--- Find and remember the COM Number.