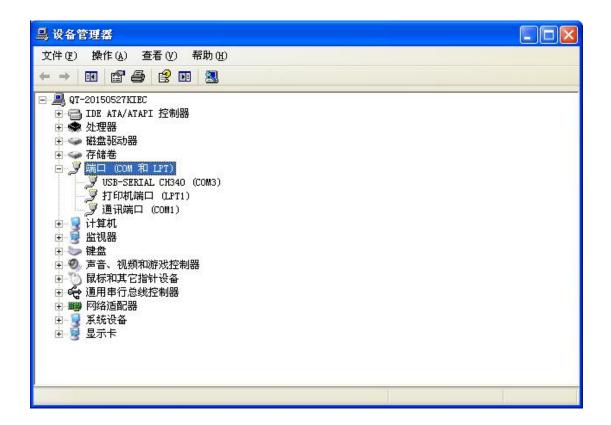

Dear customers,

Thanks for choosing our electronic scale, hope it can help you in trading & business!

First of all, please ensure your PC has a RS232 interface and find the correct COM number like below. The COM number is need in the connection between scale and your PC.

<u>Step 1:</u>
Right click "My Computer" ---"Attribute"---"Hardware"---"Device Manager" ---"Interface"--- Find and remember the COM Number.