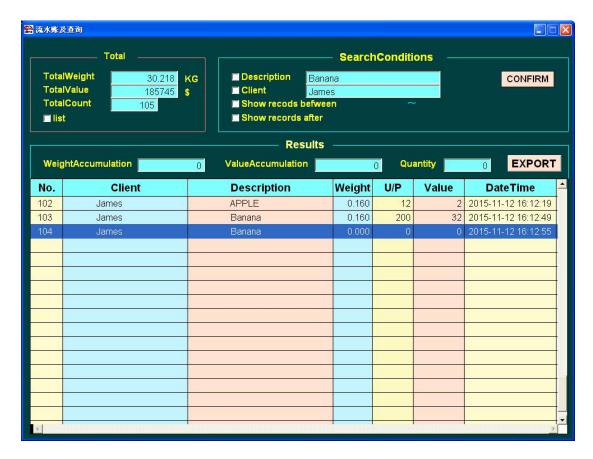

# [record]

Now you can inquire or collating the sales record with client information like name, weight, unit price, total amount, etc. James buying record was already saved.