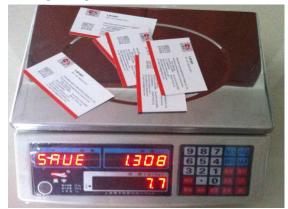

Scale will calculate the unit weight of each card.

4. Now, we can put the rest cards on plate, the scale will show you the quantity.

5. You can save the unit weight if you need to weigh same goods in future. Press [SAVE]