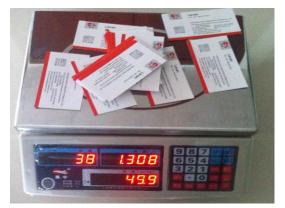

For example, I need to count the quantity of my business card in plastic bowl.

1. Power on the scale

2. Put on small quantity, here I put 6 cards on the plate

3. Press the quantity you had put on plate (here I need to press [6] ) and press [SAMPLE] key