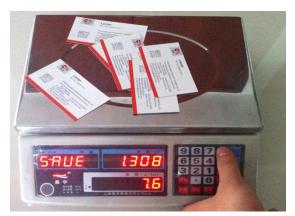

6. Press [M1], [M2], [M3] or [M4]

Next time if you need to count the same goods, you just need to power on the scale and press memory key [M1], [M2], [M3] or [M4]

Then you put on the goods you need to count, the scale will show you the quantity.