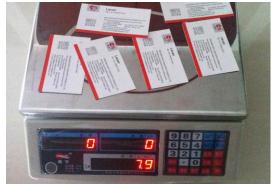

For example, I need to count the quantity of my business card in plastic bowl.

1. Power on the scale

2. Put on small quantity, here I put 6 cards on the plate

3. Press the quantity you had put on plate (here I need to press [6] ) and press [SAMPLE] key

Scale will calculate the unit weight of each card.

4. Now, we can put the rest cards on plate, the scale will show you the quantity.

5. You can save the unit weight if you need to weigh same goods in future. Press [SAVE]