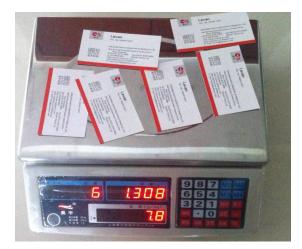

Scale will calculate the unit weight of each card.

4. Now, we can put the rest cards on plate, the scale will show you the quantity.

5. You can save the unit weight if you need to weigh same goods in future. Press [SAVE]

6. Press [M1], [M2], [M3] or [M4]

Next time if you need to count the same goods, you just need to power on the scale and press memory key [M1], [M2], [M3] or [M4]

Then you put on the goods you need to count, the scale will show you the quantity.